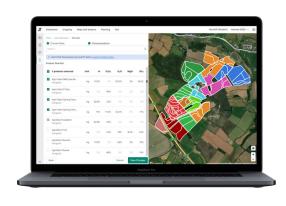

## Whole Field Sampling

RHIZA provide a comprehensive whole field sampling package for all farming systems. Soil sampling data is accessed through the Contour platform, allowing users to make the most of soil data alongside satellite imagery and farm-specific weather data, accessible everywhere from the field to the farm office. From sample to spread, RHIZA is there to support your business.

## BASE package features

- Z Hyper-local farm weather data
- Z Satellite imagery
- ✓ Soil data
- Yield mapping
- **Z** Contour Mobile scouting app
- Fertiliser requirement planning
- Store data, cropping, observations and imagery