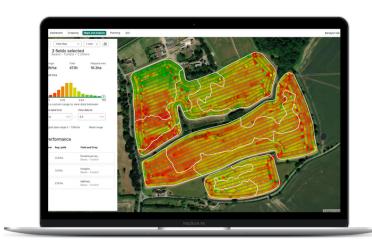

## Yield Maps

Easily upload and analyse yield maps in the Contour platform. Upload maps from any manufacturer, with all data automatically cleaned and converted behind the scenes. The results can be used to understand field variation cause and effect.

Start to piece together the story of a crop, identifying areas of interest and measuring the impact of decisions to shape management of future cropping.

RHIZA's quick and easy tool allows users to analysis their yield data without the hassle of conventional farm software solutions, compatible with all major manufactures.

## Understand field variations

- Click and forget upload process
- Year on year analysis
- 7 Field performance ranking
- **7** Filter and analyse data with ease
- **Z** Yield averages at farm and field level
- Filter maps to remove out lying data
- **Z** Total tonnages at crop and field level
- **Z** Evaluate crop performance
- Field/crop benchmarking
- ✓ Validate previous years practices
- View multiple years to pick up on trends
- Understand yield limiting factors within a field
- Z Assist with future years cropping/practices